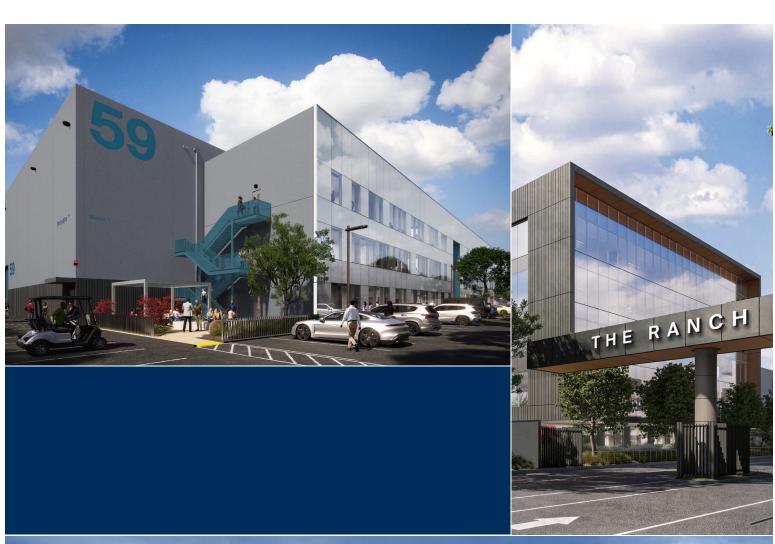

## The Ranch

411 N HOLLYWOOD WAY, BURBANK, CA 91505

COB | 5 Stories | 112,000 sq.ft. of curtainwall SOB | 3 Stories, 4 buildings | 98,000 sq.ft. of curtainwall

DEVELOPER
Worthe Real Estate
Group

ARCHITECT Gensler GENERAL CONTRACTOR
Krismar Construction

New Hudson Facades will be working on the Creative Office Building that will feature state-of-the-art indoor production facilities, and the Studio Operations Buildings which will directly support the sound stages. This unique redevelopment of such a famous site in movie history will provide new opportunities for NHF.