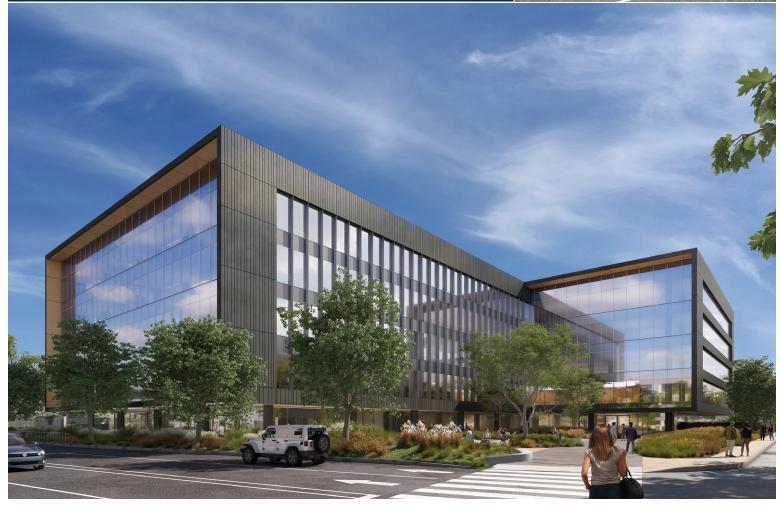

## The Ranch

411 N HOLLYWOOD WAY, BURBANK, CA 91505

COB | 5 Stories | 112,000 sq.ft. of curtainwall SOB | 3 Stories, 4 buildings | 98,000 sq.ft. of curtainwall

DEVELOPER
Worthe Real Estate
Group

ARCHITECT Gensler GENERAL CONTRACTOR
Krismar Construction

New Hudson Facades will be working on the Creative Office Building that will feature state-of-the-art indoor production facilities, and the Studio Operations Buildings which will directly support the sound stages. This unique redevelopment of such a famous site in movie history will provide new opportunities for NHF.