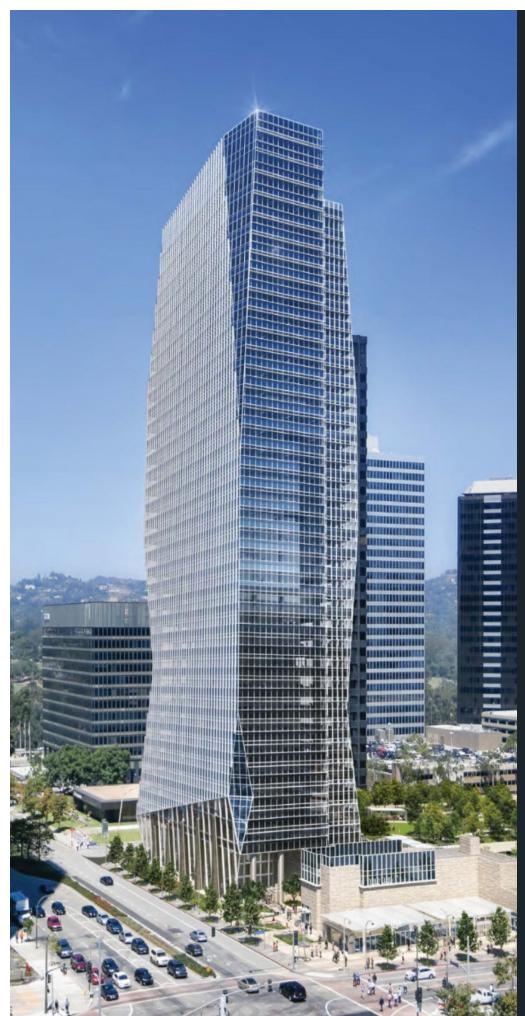

## AMONG THE STARS Century City Center

1950 AVENUE OF THE STARS, LOS ANGELES, CA 90067

38 Floors / 552 ft / 330,000 sq.ft. of curtainwall

OWNER JMB Realty ARCHITECT Johnson Fain GENERAL CONTRACTOF Clark Construction TENANT Creative Artists Agency

Century City Center will be an exciting addition to the Avenue of the Stars in the Century City neighborhood of Los Angeles. This office building will stand 552 feet tall and 38 stories high upon completion.

Designed by architecture firm Johnson Fain, Century City Center will feature faceted corners and cutouts, along with exterior fins and sunshades to achieve a modern geometric design aesthetic. Additionally, there will be balconies on levels 4 to 18 with unique multiple pane sliders.