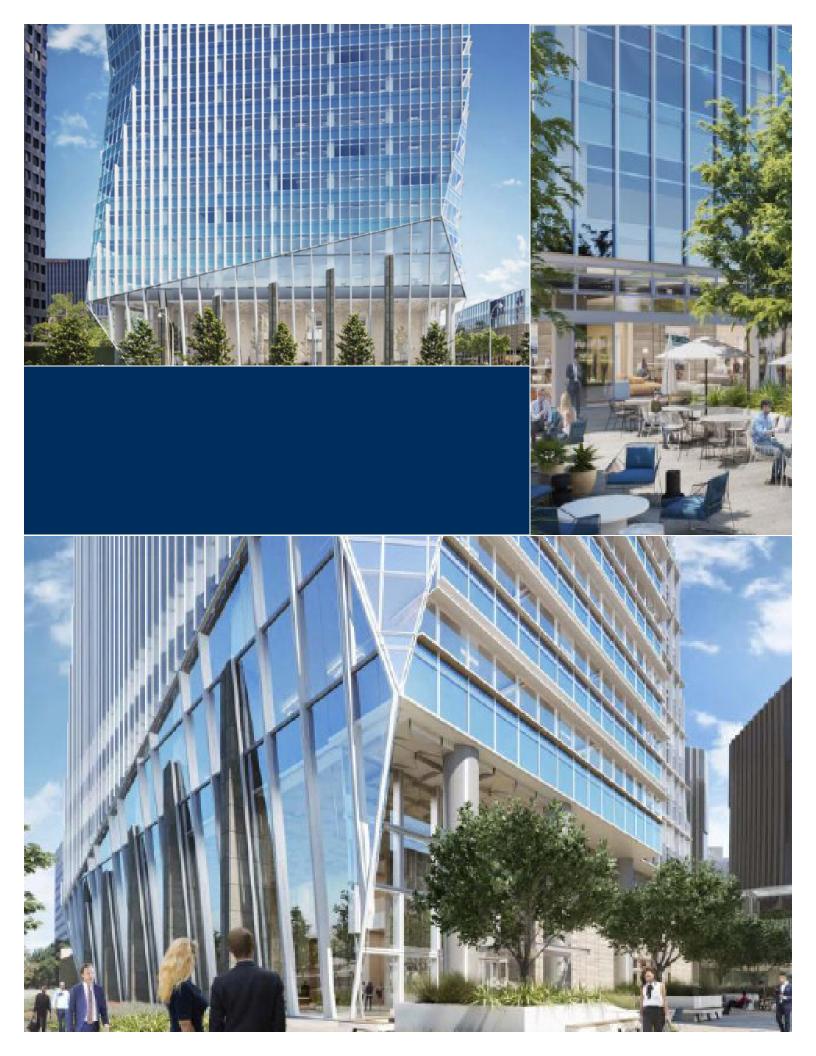

Designed by architecture firm Johnson Fain, Century City Center will feature faceted corners and cutouts, along with exterior fins and sunshades to achieve a modern geometric design aesthetic. Additionally, there will be balconies on levels 4 to 18 with unique multiple pane sliders.