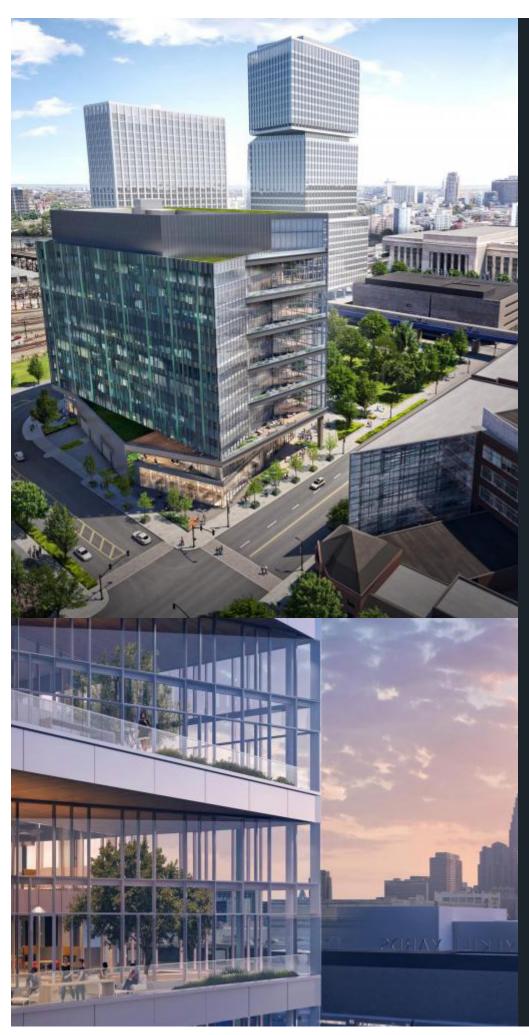

## 3151 Market Street

3151 MARKET ST. PHILADELPHIA, PA 19104

14 Floors | 226 ft | 134,000 sq.ft. of curtainwall

Brandywine Realty Trust Intech Construction Gensler

Gensler

3151 Market will be an impressive addition to our east coast portfolio and Philadelphia projects. Located in the Schuylkill Yards development, this 14-story life sciences building will stand at 226 feet upon completion. The building will include laboratories, office space, as well as retail stores on the ground floor.

The dynamic glass on the façade will feature an electrified inner layer that will adjust according to weather conditions. Additionally, an aesthetic feature of this façade will be its specialty finish to emulate patina copper on the columns and fins.