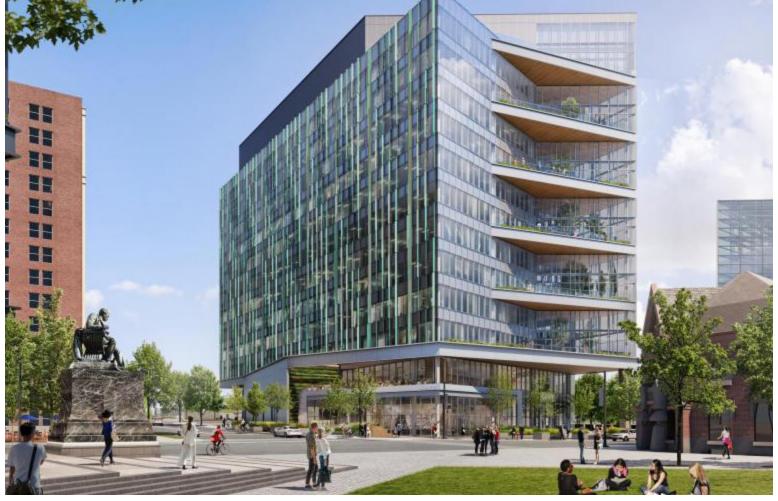

## 3151 Market Street

3151 MARKET ST. PHILADELPHIA, PA 19104

14 Floors | 226 ft | 134,000 sq.ft. of curtainwall

Brandywine Realty Trust Intech Construction Gensler

Gensler

3151 Market will be an impressive addition to our east coast portfolio and Philadelphia projects. Located in the Schuylkill Yards development, this 14-story life sciences building will stand at 226 feet upon completion. The building will include laboratories, office space, as well as retail stores on the ground floor.

The dynamic glass on the façade will feature an electrified inner layer that will adjust according to weather conditions. Additionally, an aesthetic feature of this façade will be its specialty finish to emulate patina copper on the columns and fins.