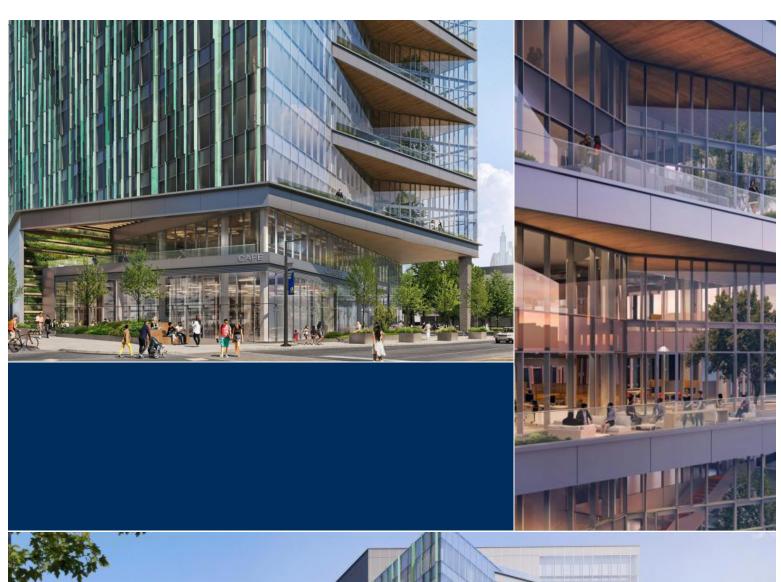

## 3151 Market Street

3151 MARKET ST. PHILADELPHIA, PA 19104

14 Floors | 226 ft | 134,000 sq.ft. of curtainwall

Brandywine Realty Trust Intech Construction Gensler

Gensler

3151 Market will be an impressive addition to our east coast portfolio and Philadelphia projects. Located in the Schuylkill Yards development, this 14-story life sciences building will stand at 226 feet upon completion. The building will include laboratories, office space, as well as retail stores on the ground floor.

The dynamic glass on the façade will feature an electrified inner layer that will adjust according to weather conditions. Additionally, an aesthetic feature of this façade will be its specialty finish to emulate patina copper on the columns and fins.